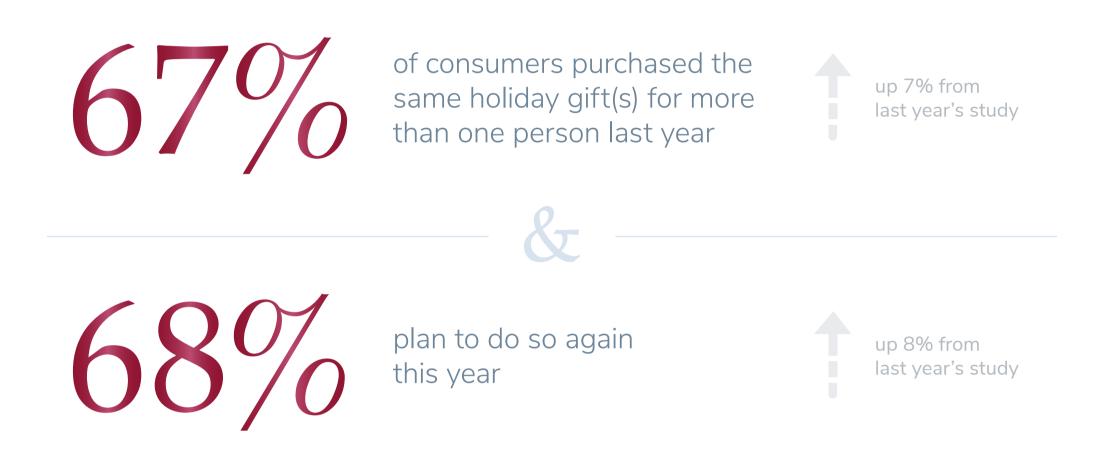

# 2018 HOLIDAY SHOPPING TRENDS

To learn more about our agile research solutions, click HERE



of consumers\* plan to purchase gifts 4 – 6 weeks in advance

Planned Spending Per Person



<sup>\*</sup>Consumers we spoke to in our survey.



Consumers Are Using the Following Resources for Gift Ideas



## Which Gifts Are Being Purchased Most Often?

| 68%                          | 65%                       |
|------------------------------|---------------------------|
| Gift Cards &<br>Certificates | Clothing &<br>Accessories |
| Toys                         | 61%                       |
| Food (Gift Baskets or Treats | ) 42%                     |
| Jewelry                      | 40%                       |
| Media                        | 36%                       |
| Pet Toys                     | 28%                       |

### The Majority of Consumers Plan to Make a Total of...



visits to a store or website to complete their shopping

...and Plan to Visit

**different stores or websites** to complete their shopping