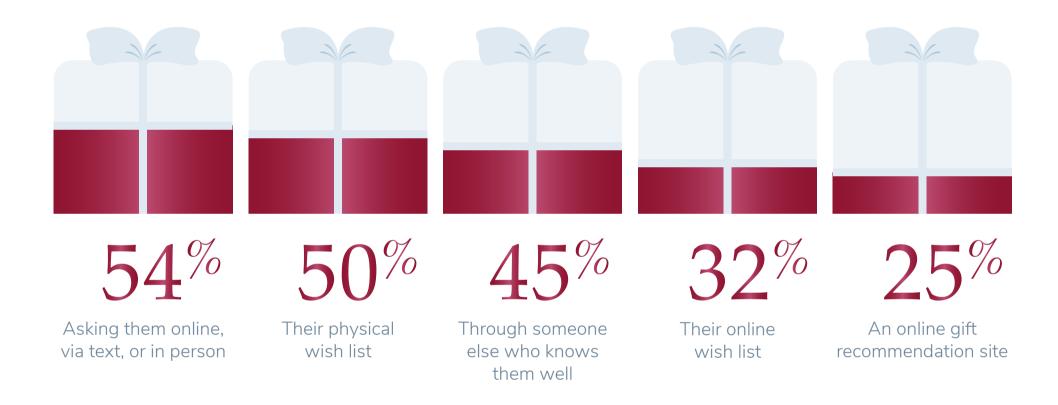

# 2018 HOLIDAY SHOPPING TRENDS

To learn more about our agile research solutions, click HERE



of consumers\* plan to purchase gifts 4 – 6 weeks in advance

Planned Spending Per Person



<sup>\*</sup>Consumers we spoke to in our survey.



Consumers Are Using the Following Resources for Gift Ideas



## Which Gifts Are Being Purchased Most Often?

| 68%                          | 65%                       |
|------------------------------|---------------------------|
| Gift Cards &<br>Certificates | Clothing &<br>Accessories |
| Toys                         | 61%                       |
| Food (Gift Baskets or Treats | ) 42%                     |
| Jewelry                      | 40%                       |
| Media                        | 36%                       |
| Pet Toys                     | 28%                       |

### The Majority of Consumers Plan to Make a Total of...



visits to a store or website to complete their shopping

...and Plan to Visit

**different stores or websites** to complete their shopping

| Kitchen A | Accessories | 27%         |  |
|-----------|---