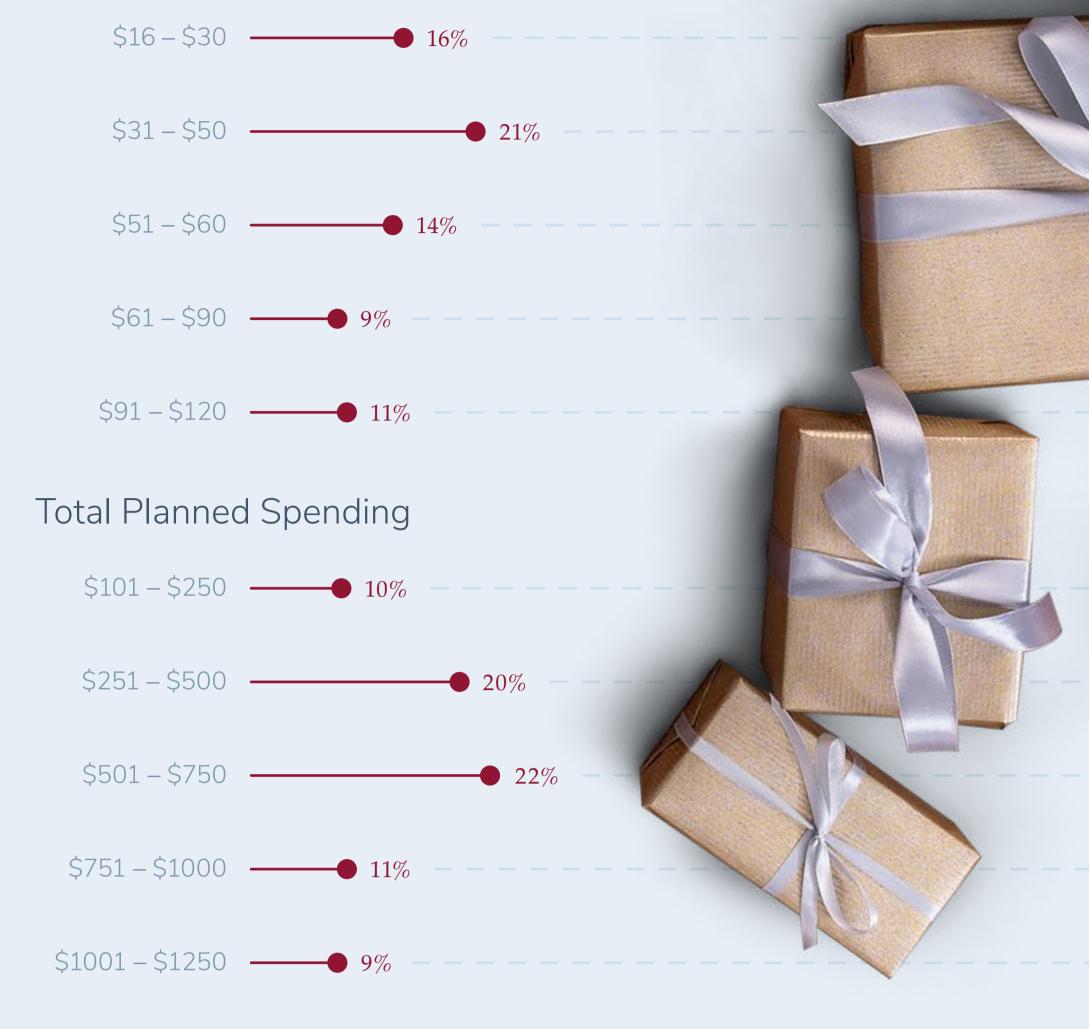

# 2018 HOLIDAY SHOPPING TRENDS

To learn more about our agile research solutions, click HERE

of consumers\* plan to purchase gifts 4 – 6 weeks in advance

Planned Spending Per Person

<sup>\*</sup>Consumers we spoke to in our survey.