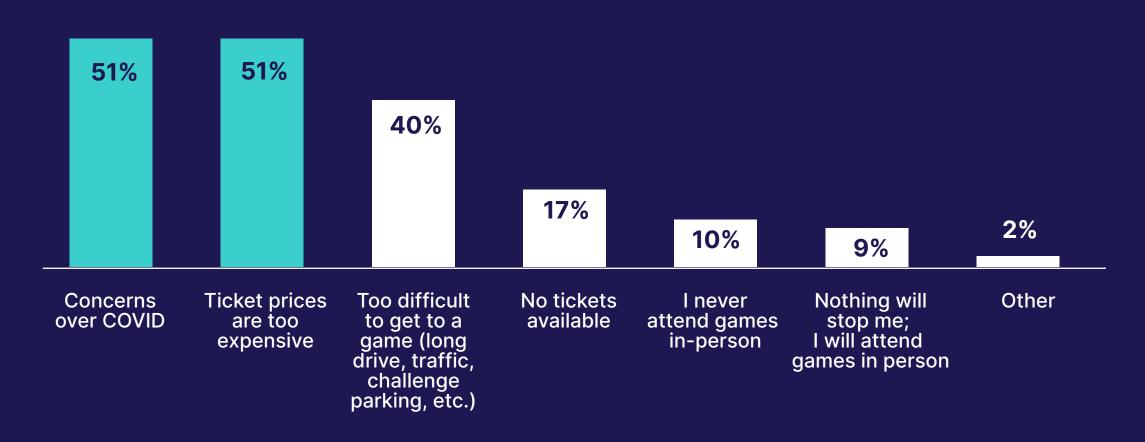

#### COVID is still a significant concern preventing inperson attendance at NFL games.

What are some reasons you might not attend NFL games in-person this season?

Base: Total NFL Fans (N=200)