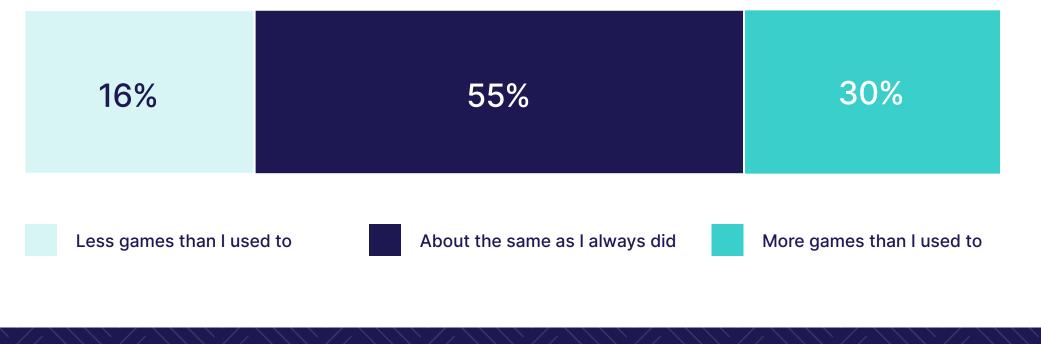

### The majority of NFL fans are regular weekly viewers, and nearly a third have increased the number of games watched since the start of COVID.

Which of the following best describes your NFL viewing habits?

Base: Total NFL Fans (N=200)

What, if any, impact has COVID had on your interest in watching NFL games? I watch...

Base: Total NFL Fans (N=200)