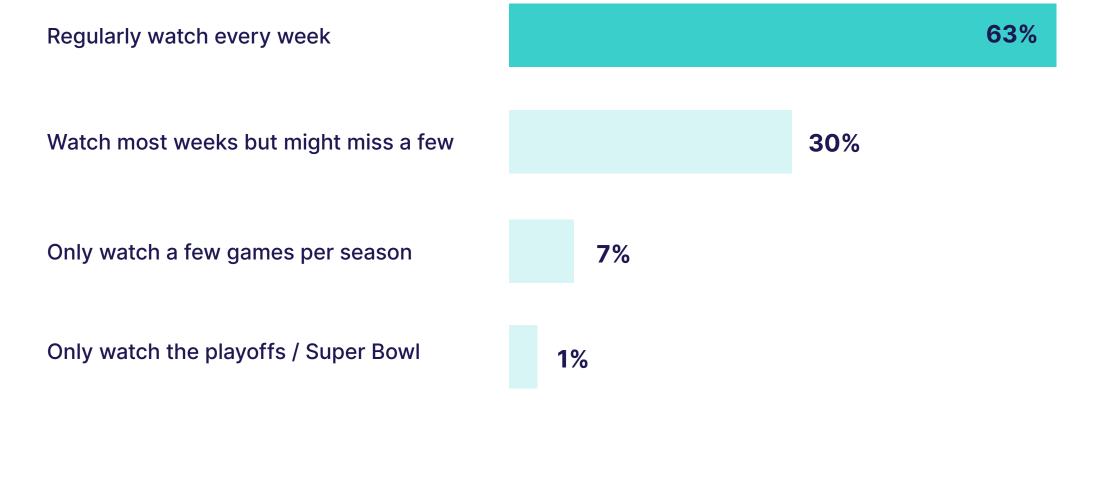

### The majority of NFL fans are regular weekly viewers, and nearly a third have increased the number of games watched since the start of COVID.

Which of the following best describes your NFL viewing habits?

Base: Total NFL Fans (N=200)

What, if any, impact has COVID had on your interest in watching NFL games? I watch...

Base: Total NFL Fans (N=200)