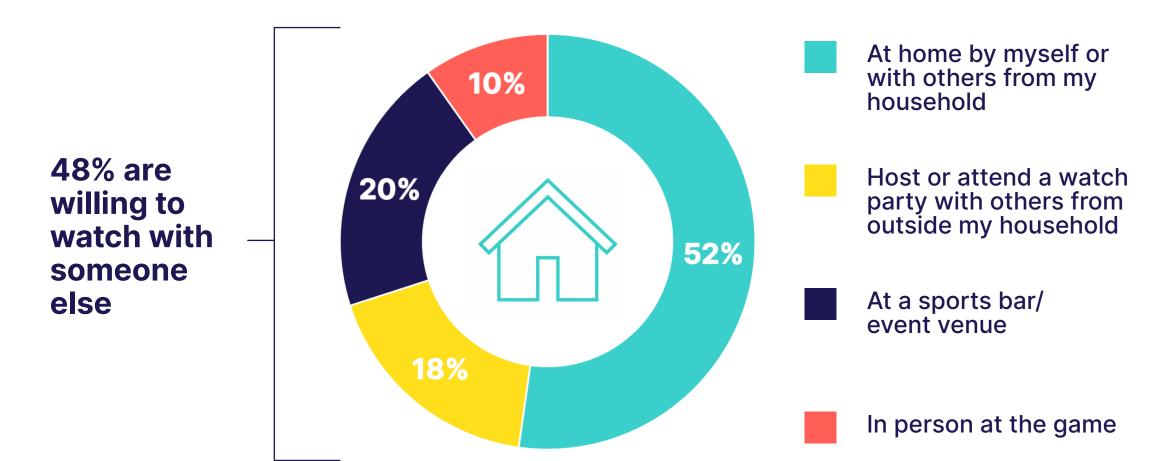

## Nearly half of NFL fans plan to watch in the company of others this year.

Where do you plan to watch NFL games this season?

Base: Total NFL Fans (N=200)